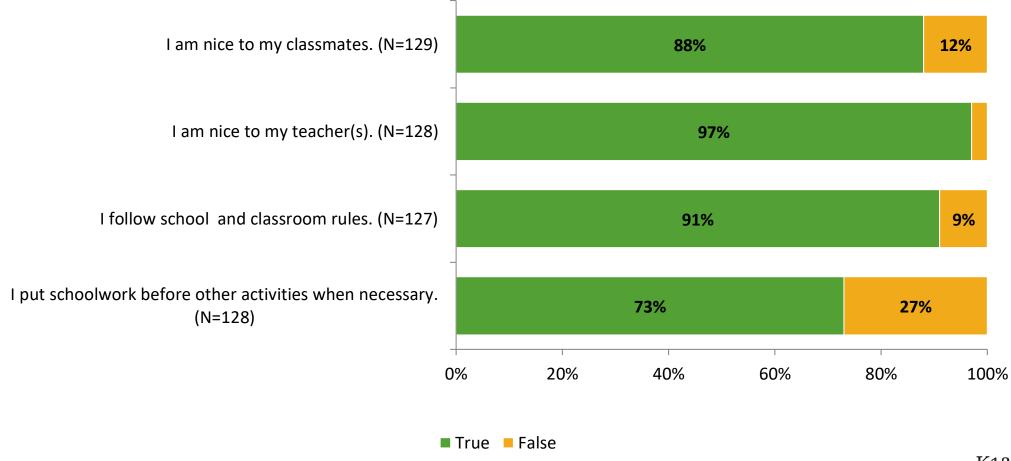

oup    | Number of Invitations Delivered (NMax) | Number of Responses<br>(N) | Response Rate | Total Responses |
|---------------------|----------------------------------------|----------------------------|---------------|-----------------|
| Elementary Students | 233                                    | 130                        | 56%           | 130             |



## **Overall Engagement**





## **Overall Engagement (Continued)**





#### **Like School**

Thinking about how you feel/act most of the time, is the following statement true or false?

Generally, I like school. (N=129) 78% 22% 0% 20% 40% 60% 80% 100% ■ True ■ False



## **Class Experience**



## **Student Experience**





## **Academic Support**





#### Relevance





#### **Involvement**



## **Self-Management**



#### Grit





## Acceptance



## **Relationships with Peers**





## **Relationships with Adults in School**







Follow us on Twitter: @k12insight

www.k12insight.com