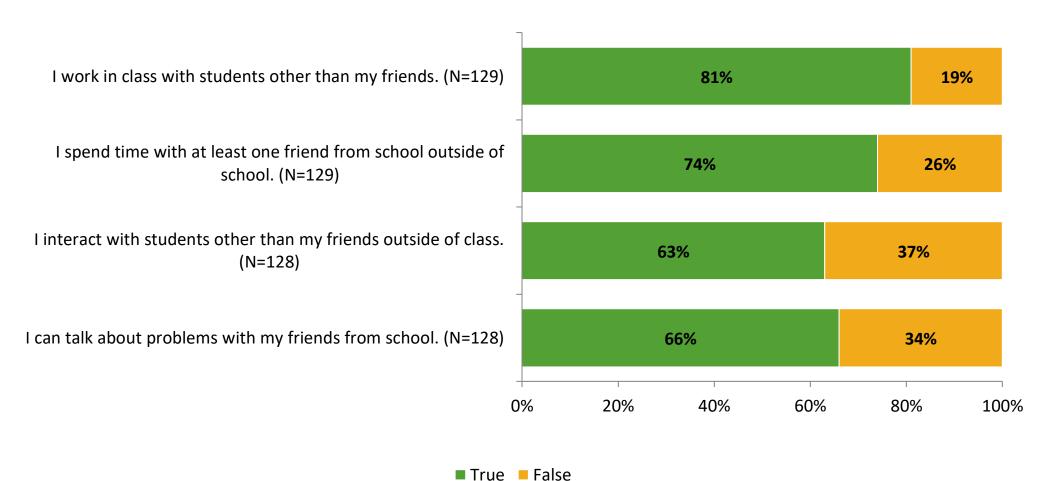

es<br>(N) | Response Rate | Total Responses |
|---------------------|----------------------------------------|----------------------------|---------------|-----------------|
| Elementary Students | 233                                    | 130                        | 56%           | 130             |



## **Overall Engagement**





## **Overall Engagement (Continued)**





#### **Like School**

Thinking about how you feel/act most of the time, is the following statement true or false?

Generally, I like school. (N=129) 78% 22% 0% 20% 40% 60% 80% 100% ■ True ■ False



## **Class Experience**



## **Student Experience**





## **Academic Support**





#### Relevance





#### **Involvement**



## **Self-Management**



#### Grit





## Acceptance



## **Relationships with Peers**





## **Relationships with Adults in School**







Follow us on Twitter: @k12insight

www.k12insight.com