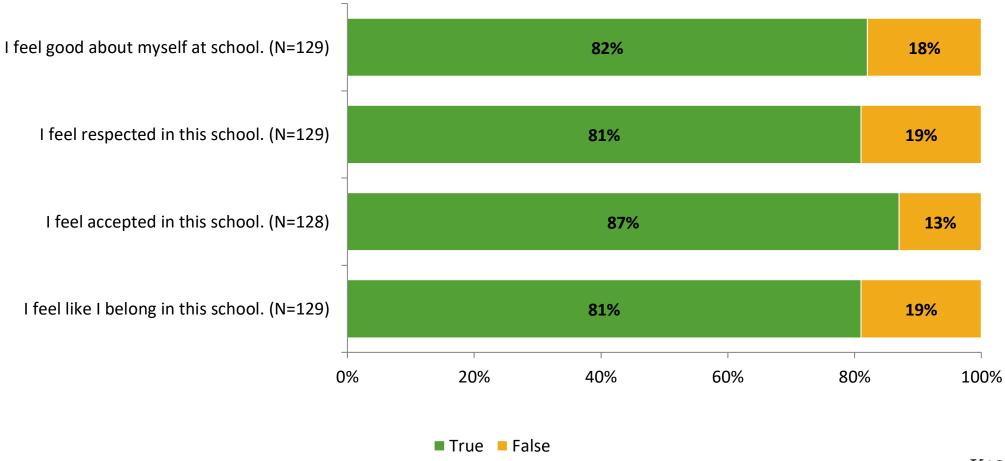

elivered (NMax) | Number of Responses<br>(N) | Response Rate | Total Responses |
|---------------------|----------------------------------------|----------------------------|---------------|-----------------|
| Elementary Students | 233                                    | 130                        | 56%           | 130             |



## **Overall Engagement**





## **Overall Engagement (Continued)**





#### **Like School**

Thinking about how you feel/act most of the time, is the following statement true or false?

Generally, I like school. (N=129) 78% 22% 0% 20% 40% 60% 80% 100% ■ True ■ False



## **Class Experience**



## **Student Experience**





## **Academic Support**





#### Relevance





#### **Involvement**



## **Self-Management**



#### Grit





## Acceptance



## **Relationships with Peers**





## **Relationships with Adults in School**







Follow us on Twitter: @k12insight

www.k12insight.com