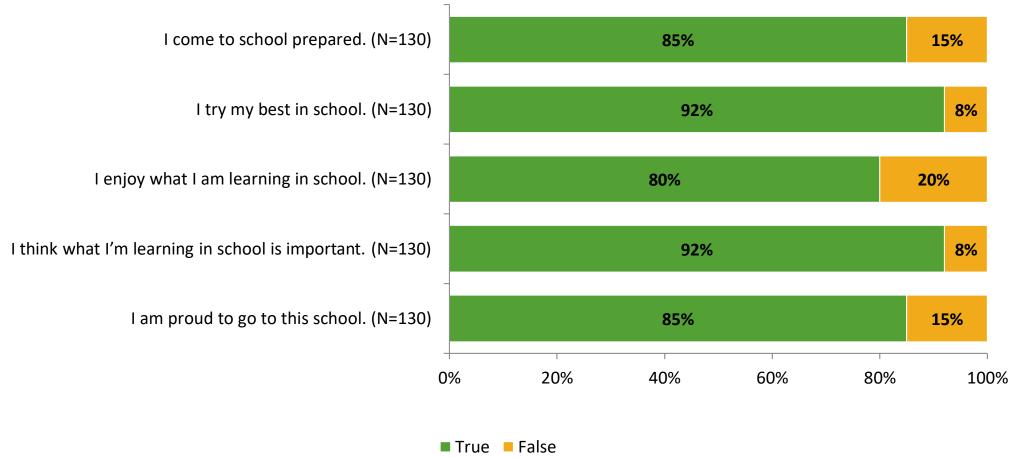

# Student Engagement Survey for Elementary Surveys: Ponce de Leon Elementary School

Results

2021-2022 School Year



## **Participation**

| Responding Group    | Number of Invitations Delivered (NMax) | Number of Responses<br>(N) | Response Rate | Total Responses |
|---------------------|----------------------------------------|----------------------------|---------------|-----------------|
| Elementary Students | 233                                    | 130                        | 56%           | 130             |



## **Overall Engagement**





## **Overall Engagement (Continued)**





#### **Like School**

Thinking about how you feel/act most of the time, is the following statement true or false?

Generally, I like school. (N=129) 78% 22% 0% 20% 40% 60% 80% 100% ■ True ■ False



## **Class Experience**



## **Student Experience**





## **Academic Support**





#### Relevance





#### **Involvement**



## **Self-Management**



#### Grit





## Acceptance



## **Relationships with Peers**





## **Relationships with Adults in School**







Follow us on Twitter: @k12insight

www.k12insight.com