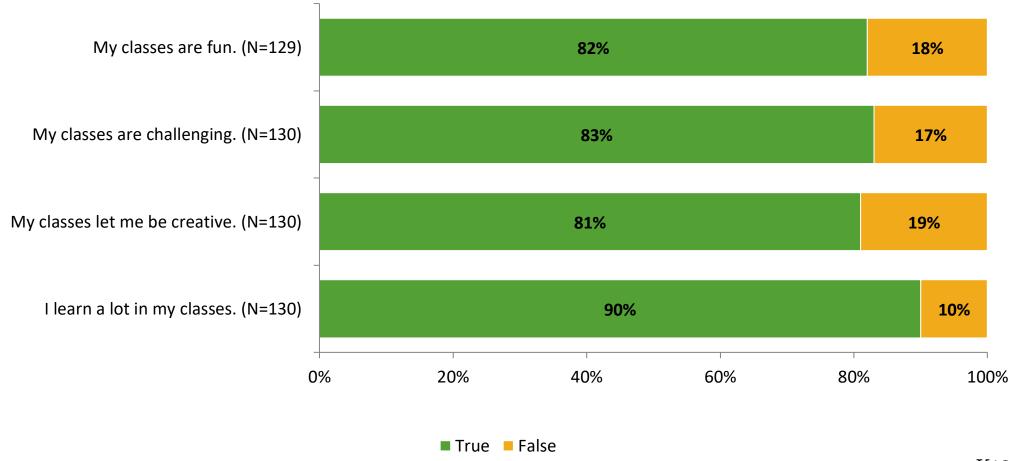

y for Elementary Surveys: Ponce de Leon Elementary School

Results

2021-2022 School Year



## **Participation**

| Responding Group    | Number of Invitations Delivered (NMax) | Number of Responses<br>(N) | Response Rate | Total Responses |
|---------------------|----------------------------------------|----------------------------|---------------|-----------------|
| Elementary Students | 233                                    | 130                        | 56%           | 130             |



## **Overall Engagement**





## **Overall Engagement (Continued)**





#### **Like School**

Thinking about how you feel/act most of the time, is the following statement true or false?

Generally, I like school. (N=129) 78% 22% 0% 20% 40% 60% 80% 100% ■ True ■ False



## **Class Experience**



## **Student Experience**





## **Academic Support**





#### Relevance





#### **Involvement**



## **Self-Management**



#### Grit





## Acceptance



## **Relationships with Peers**





## **Relationships with Adults in School**







Follow us on Twitter: @k12insight

www.k12insight.com