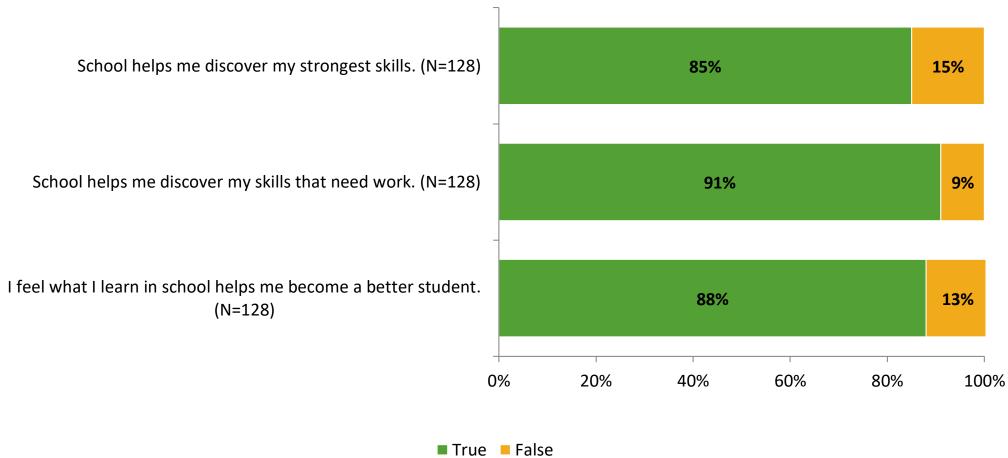

ce de Leon Elementary School

Results

2021-2022 School Year



## **Participation**

| Responding Group    | Number of Invitations Delivered (NMax) | Number of Responses<br>(N) | Response Rate | Total Responses |
|---------------------|----------------------------------------|----------------------------|---------------|-----------------|
| Elementary Students | 233                                    | 130                        | 56%           | 130             |



## **Overall Engagement**





## **Overall Engagement (Continued)**





#### **Like School**

Thinking about how you feel/act most of the time, is the following statement true or false?

Generally, I like school. (N=129) 78% 22% 0% 20% 40% 60% 80% 100% ■ True ■ False



## **Class Experience**



## **Student Experience**





## **Academic Support**





#### Relevance





#### **Involvement**



## **Self-Management**



#### Grit





## Acceptance



## **Relationships with Peers**





## **Relationships with Adults in School**







Follow us on Twitter: @k12insight

www.k12insight.com