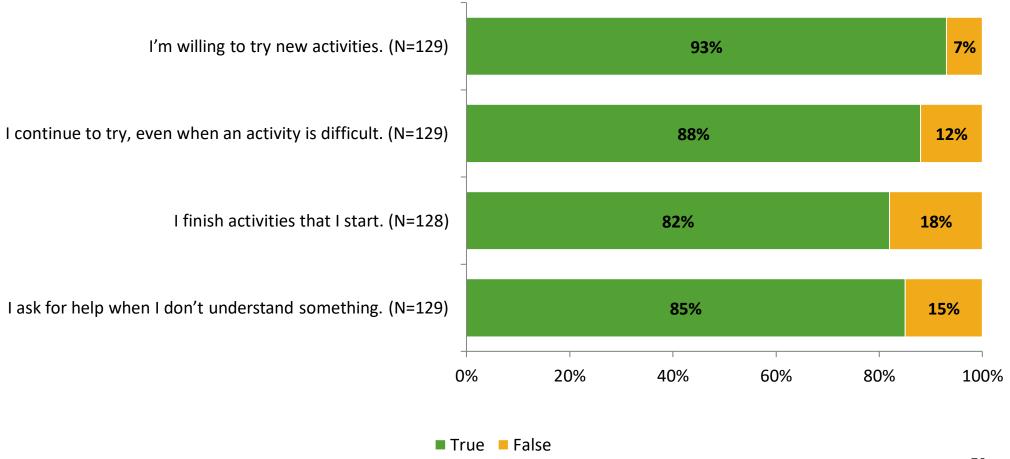

er of Invitations Delivered (NMax) | Number of Responses<br>(N) | Response Rate | Total Responses |
|---------------------|----------------------------------------|----------------------------|---------------|-----------------|
| Elementary Students | 233                                    | 130                        | 56%           | 130             |



## **Overall Engagement**





## **Overall Engagement (Continued)**





#### **Like School**

Thinking about how you feel/act most of the time, is the following statement true or false?

Generally, I like school. (N=129) 78% 22% 0% 20% 40% 60% 80% 100% ■ True ■ False



## **Class Experience**



## **Student Experience**





## **Academic Support**





#### Relevance





#### **Involvement**



## **Self-Management**



#### Grit





## Acceptance



## **Relationships with Peers**





## **Relationships with Adults in School**







Follow us on Twitter: @k12insight

www.k12insight.com