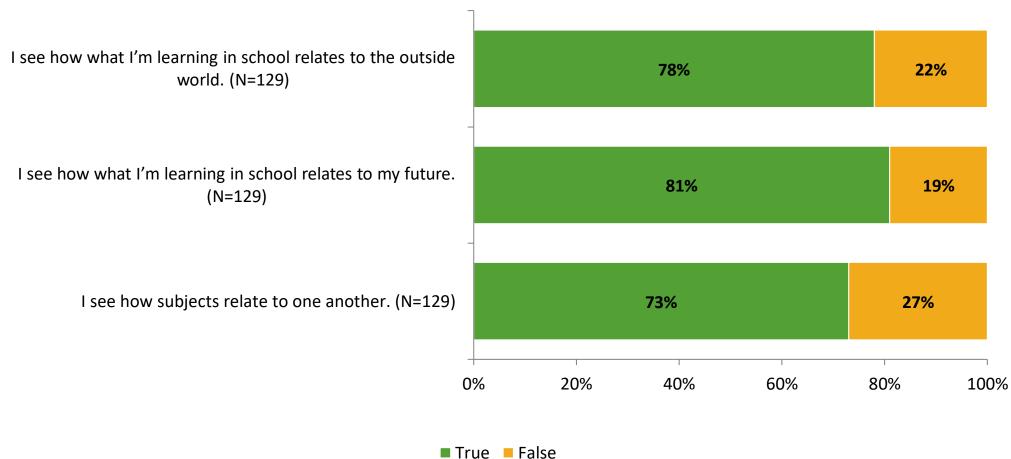

School Year



## **Participation**

| Responding Group    | Number of Invitations Delivered (NMax) | Number of Responses<br>(N) | Response Rate | Total Responses |
|---------------------|----------------------------------------|----------------------------|---------------|-----------------|
| Elementary Students | 233                                    | 130                        | 56%           | 130             |



## **Overall Engagement**





## **Overall Engagement (Continued)**





#### **Like School**

Thinking about how you feel/act most of the time, is the following statement true or false?

Generally, I like school. (N=129) 78% 22% 0% 20% 40% 60% 80% 100% ■ True ■ False



## **Class Experience**



## **Student Experience**





## **Academic Support**





#### Relevance





#### **Involvement**



## **Self-Management**



#### Grit





## Acceptance



## **Relationships with Peers**





## **Relationships with Adults in School**







Follow us on Twitter: @k12insight

www.k12insight.com