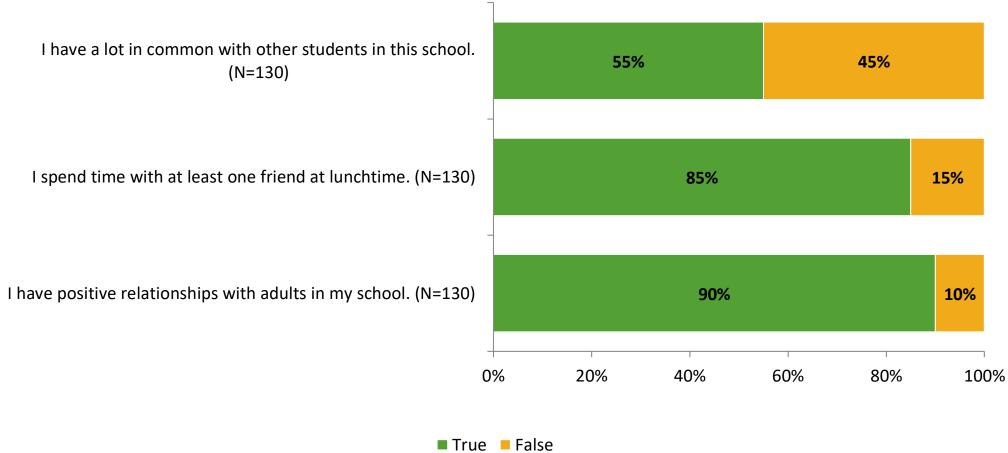

## **Relationships with Peers**

## **Relationships with Adults in School**

Follow us on Twitter: @k12insight

www.k12insight.com