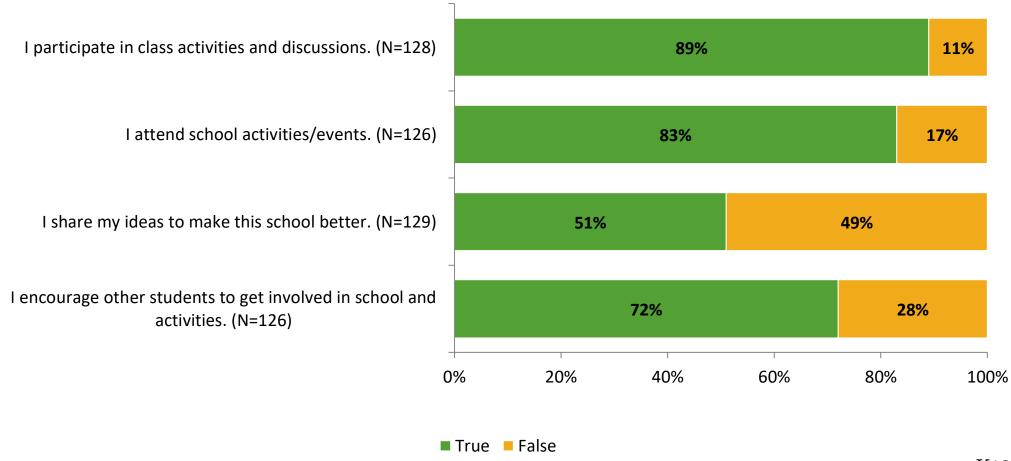

ipation**

| Responding Group    | Number of Invitations Delivered (NMax) | Number of Responses<br>(N) | Response Rate | Total Responses |
|---------------------|----------------------------------------|----------------------------|---------------|-----------------|
| Elementary Students | 233                                    | 130                        | 56%           | 130             |



## **Overall Engagement**





## **Overall Engagement (Continued)**





#### **Like School**

Thinking about how you feel/act most of the time, is the following statement true or false?

Generally, I like school. (N=129) 78% 22% 0% 20% 40% 60% 80% 100% ■ True ■ False



## **Class Experience**



## **Student Experience**





## **Academic Support**





#### Relevance





#### **Involvement**



## **Self-Management**



#### Grit





## Acceptance



## **Relationships with Peers**





## **Relationships with Adults in School**







Follow us on Twitter: @k12insight

www.k12insight.com